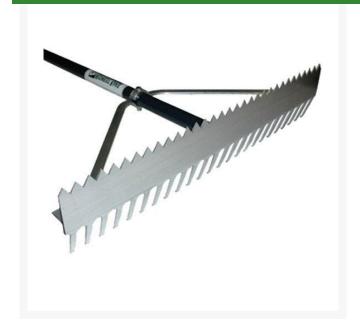

## **Dual Purpose Rake 36in**

RP12536

## **Details**

This innovative and versatile rake features two tooth designs. The "V" teeth on one side scarify, break up hard packed clay and grading. Flip the head over and the long teeth are for wet clay and general raking. Sturdy wrap-around support braces for commercial use on the powder-coated 66" blue aluminum handle with 6" non-slip grip.

- Two tooth profiles
- Short teeth scarify, break up clay, and grade
- Long teeth for wet clay and general raking
- Warp-around support bracing
- Powder-coated 66" aluminum handle
- Non-slip grip for comfort