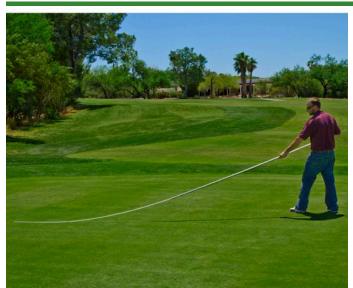

## **Details**

An 8' aluminum handle and 8' tapered fiberglass pole provide a long reach to remove dew and other light debris. Pole rests within handle for transport and quicikly extends out to a 16' operating length. Tapered design allows for extension without the need of thumb screws. Strong and lightweight.

- Strong and lightweight
- Extended to 16 feet without need of thumb screws