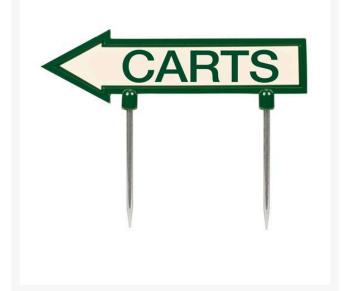

# 11" Arrow Sign - "Carts" - Green with Tan

RP10170

## Details

R&R 11" x 2" direction arrows are made of durable cast aluminum with two, 5 1/2" replaceable stakes. Decal on both sides. "Carts" Tan / green.

- Durable cast aluminum
- Replaceable stakes
- Decal on both sides

#### Specifications

Manufacturer Color Dimensions Material R&R Products Tan / Green 11 x 2 in Cast Aluminum