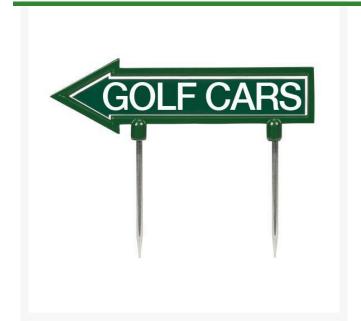

# 11" Arrow Sign - "Golf Cars" - Green with White RP10154

#### **Details**

R&R 11" x 2" direction arrows are made of durable cast aluminum with two, 5 1/2" replaceable stakes. Decal on both sides. "Golf Cars" Green / white.

- Durable
- Replaceable stakes
- Decal on both sides

### **Specifications**

Manufacturer R&R Products
Color Green / White
Dimensions 11 x 2 in
Material Cast Aluminum