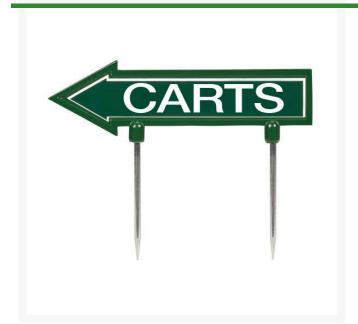

# 11" Arrow Sign - "Carts" - Green with White RP10150

### **Details**

R&R 11"  $\times$  2" direction arrows are made of durable cast aluminum with two, 5 1/2" replaceable stakes. Decal on both sides. "Carts" Green / white.

- Durable
- Replaceable stakes
- Decal on both sides

# **Specifications**

Manufacturer R&R Products
Color Green / White
Dimensions 11 x 2 in
Material Cast Aluminum