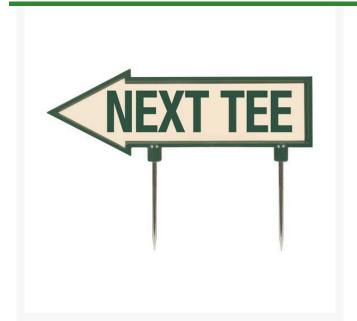

# 15" Arrow Sign - "Next Tee" - Tan with Green RP10072

#### **Details**

R&R 15" x 4" direction arrows are made of durable cast aluminum with two, 5 1/2" replaceable stakes. Decal on both sides. "Next Tee" Tan / green.

- Durable
- Replaceable stakes
- Decal on both sides

## **Specifications**

Manufacturer R&R Products
Color Tan / Green
Dimensions 15 x 4 in
Material Cast Aluminum