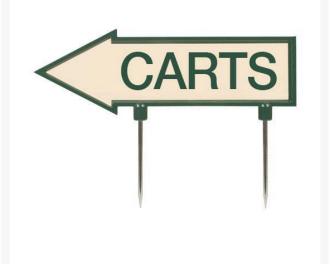

## 15" Arrow Sign - "Carts" - Green with Tan

RP10070

## Details

R&R 15" x 4" direction arrows are made of durable cast aluminum with two, 5 1/2" replaceable stakes. Decal on both sides. "Carts" Tan / green.

- Durable
- Replaceable stakes
- Decal on both sides

## Specifications

Manufacturer Color Dimensions Material R&R Products Tan / Green 15 x 4 in Cast Aluminum