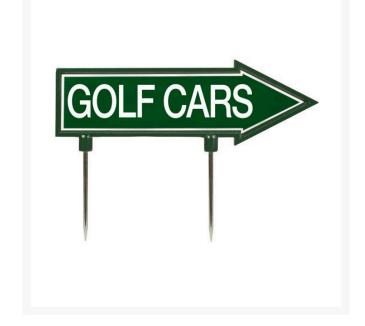

# 15" Arrow Sign -" Golf Cars" - Green with White

#### **Details**

R&R 15" x 4" direction arrows are made of durable cast aluminum with two, 5 1/2" replaceable stakes. Decal on both sides. "Golf Cars" Green / white.

- Durable
- Replaceable stakes
- Decal on both sides

### **Specifications**

Manufacturer R&R Products
Color Green / White
Dimensions 15 x 4 in
Material Cast Aluminum