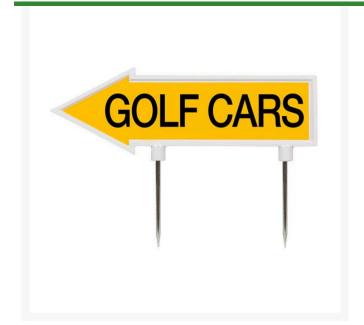

## 15" Arrow Sign - "Golf Cars" - Yellow with Black RP10004

## **Details**

R&R 15" x 4" direction arrows are made of durable cast aluminum with two, 5 1/2" replaceable stakes. Decal on both sides. "Golf Cars" Yellow / black.

- Durable cast aluminum
- Replaceable stakes
- Decal on both sides

## **Specifications**

Manufacturer R&R Products
Color Yellow / Black
Dimensions 15 x 4 in
Material Cast Aluminum