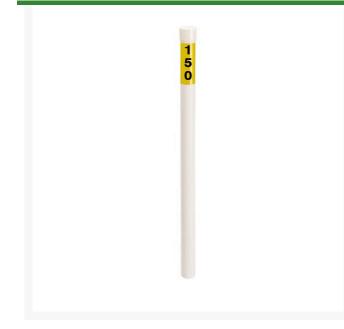

# Distance Marker - Yellow 150 RP09350

### Details

32" white PVC distance markers. Highly visible, easy to install, and economical, too! Use the driving tool and ground anchor (available separately) for quick and easy installation. Replacement decals, caps and individual markers available. Yellow. 150 yards.

#### Specifications

Manufacturer Color Length Material Yardage R&R Products Yellow 32 in PVC 150