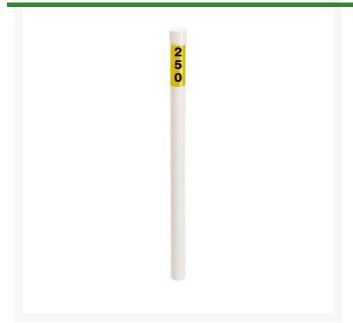

# **Distance Marker - Yellow 250**

RP09340

#### **Details**

32" white PVC distance markers. Highly visible, easy to install, and economical, too! Use the driving tool and ground anchor (available separately) for quick and easy installation. Replacement decals, caps and individual markers available. Yellow. 250 yards.

### **Specifications**

Manufacturer R&R Products

Color Yellow Length 32 in Material PVC Yardage 250