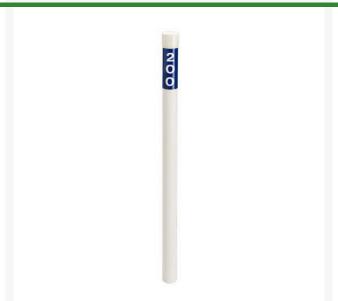

# **Distance Marker - Blue 200** RP09330

#### **Details**

32" white PVC distance markers. Highly visible, easy to install, and economical, too! Use the driving tool and ground anchor (available separately) for quick and easy installation. Replacement decals, caps and individual markers available. Blue. 200 yards.

### **Specifications**

Manufacturer R&R Products

Color Blue Length 32 in Material PVC Yardage 200