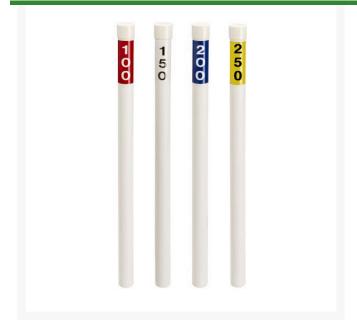

## Details

Highly visible, easy to install, and economical, too! Use the driving tool and ground anchor (available separately) for quick and easy installation. Set includes 46 ea: 32" White PVC Markers, 7" Ground Anchors & Caps Decals: 14 ea: 100, 150 & 200 yards; 4 ea: 250 yards