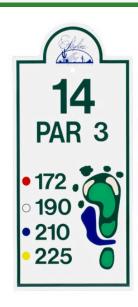

## **Details**

Heavy-duty aluminum customized tee signs are attractive and affordable for any course. Sign and aluminum pole have powder coated paint for durability. Clear sign covering is weather and vandal resistant. Personalized with hole layout, yardage and club logo and no set-up fee! Available in 7" x 24" or 12" x 24". Sold as complete kit or individual replacement items. Complete Tee Sign Kit: Above ground kits include aluminum sign, 48" mounting pole, aluminum base & hardware. Portable assembly. Complete Tee Sign Kit: In-ground kits include aluminum sign, 60" mounting pole & hardware. Mounting pole to be buried and concreted into the ground.