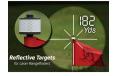

## Details

The Spryte Elite Flag Reflector features a slightly smaller 1.25" diameter while still featuring great visual, reflectability and accuracy for rangefinder players resulting in increased speed of play. Easily screws on top of the flagstick for instant use. The soft foam base protects flagstick and greens, if dropped. Box/20.

- Easily find the distance to the flag
- 1.25" surface for all laser rangefinder players
- Increases speed of play
- Simply screw on top of the flagstick
- Soft foam base protects flagstick and greens if dropped