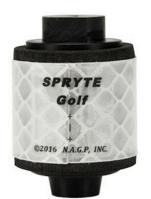

## Details

The Spryte Elite Flag Reflector features a slightly smaller 1.25" diameter while still featuring great visual, reflectability and accuracy for rangefinder players resulting in increased speed of play. Easily screws on top of the flagstick for instant use. The soft foam base protects flagstick and greens, if dropped. Box/20.

- Easily find the distance to the flag
- 1.25" surface for all laser rangefinder players
- Increases speed of play
- Simply screw on top of the flagstick
- Soft foam base protects flagstick and greens if dropped

## Specifications

| Manufacturer     | Spryte  |
|------------------|---------|
| Marker Diameter  | 1.25 in |
| Package Quantity | 20      |