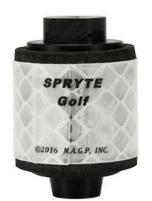

## Details

The Spryte Elite Flag Reflector features a slightly smaller 1.25" diameter while still featuring great visual, reflectability and accuracy for rangefinder players resulting in increased speed of play. Easily screws on top of the flagstick for instant use. The soft foam base protects flagstick and greens, if dropped. Box/10.

- Easily find the distance to the flag
- 1.25" surface for all laser rangefinder players
- Increases speed of play
- Screws on top of the flagstick
- Soft foam base protects flagstick and greens if dropped

## Specifications

| Manufacturer     | Spryte  |
|------------------|---------|
| Marker Diameter  | 1.25 in |
| Package Quantity | 10      |