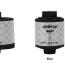

## Details

The Spryte Elite Flag Reflector features a slightly smaller 1.25" diameter while still featuring great visual, reflectability and accuracy for rangefinder players resulting in increased speed of play. Easily screws on top of the flagstick for instant use. The soft foam base protects flagstick and greens, if dropped. Box/10.

- Easily find the distance to the flag
- 1.25" surface for all laser rangefinder players
- Increases speed of play
- Screws on top of the flagstick
- Soft foam base protects flagstick and greens if dropped

## Specifications

| Manufacturer     | Spryte  |
|------------------|---------|
| Marker Diameter  | 1.25 in |
| Package Quantity | 10      |