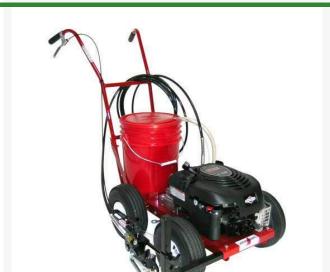

## **Newstripe 4250 Airless Striping Machine**

RNS4250

## **Details**

This economical, high pressure airless field and pavement striper has the great features of larger units but the lightweight design makes it easy to push across the roughest surfaces. The ergonomic four-wheel design quickly and easily produces straight 2" to 6" wide lines. Plus, the 0-3000 psi adjustable pressure pump lets you spray perfect bright lines efficiently without wasting paint. Compact in design to quickly and efficiently stripe without time consuming and costly set up.

- 190 cc Briggs & Stratton engine
- Accepts 5-gallon pail
- All-welded steel construction
- Sprays water-base or oil-base paints

## **Specifications**

Manufacturer New Stripe

Capacity 5 gal

Dimensions 54 in L x 25 in W x 38 in

Н

Flow Rate .34 gpm Manufacturer's 18 month

Warranty

Maximum Pressure 0-3000 psi

Tires 10 in Pneumatic

Weight (lbs) 105 lb