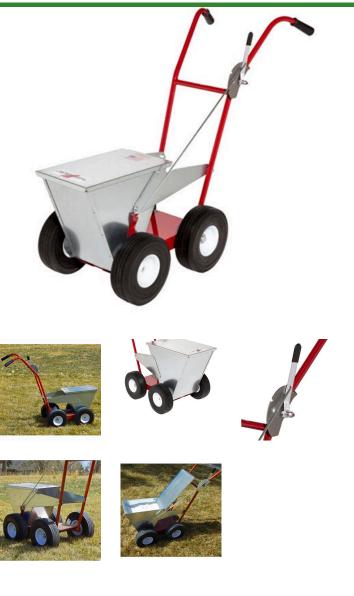

## Newstripe NewLiner HD Dry Line Marker - 100 lb RNS1745

## Details

The most durable dry line markers available. Galvanized steel container and lid prevent rusting. Built on 11-gauge welded steel chassis for durability, and 1/2" axles and drive shafts for strength. Four large 10" dia. pneumatic tires for easy rolling. Dual welded structural steel handles with mounted control lever for instant on/off. Comfort foam hand grips. Precise 2" to 4" lines. 18 month warranty.

- Durable galvanized steel container and lid
- 11-gauge welded steel chassis
- 1/2" axles and drive shafts
- Structural steet handles
- Precise 2" to 4" lines

## Specifications

Manufacturer Capacity Dimensions

Manufacturer's

Warranty Material

Tires

New Stripe 100 lb 36 in L x 22 in W x 22 in H 18 month

Galvanized Steel 10 in Pneumatic