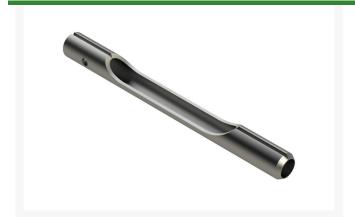

## **Details**

Manufactured in our own facility from heavy-duty alloy steel and heat treated to RC45-48 for durability and wear, these spoons are formed with an open slot in the side for easy core ejection and to avoid plugging.

## **Specifications**

Manufacturer R&R Products A - Tine Type Alloy Spoon

B - Tine Mounting

Dia.

C - Tine Length 1 in (254mm)
D - Tine Tip Outside .930 in (23.6mm)

(Hole) Dia.

E - Tine Tip Inside .660 in (16.8mm)

(Core) Dia.

F - Tine Wall .135 in (3.4mm)

**Thickness** 