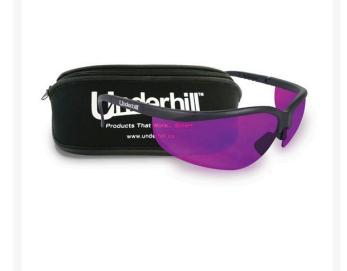

## Underhill Turfspy Glasses (Purple) Turf/Plant/Tree Stress Detection Glasses - Shatter Proof Polycarbonate Safety Lens w/Case

## Details

See turf stress 2-10 days before it's visible to the naked eye! Spot potential turf diseases such as pythium, poa grass, and yellow patch before a serious problem arises. Broken or underperforming sprinklers are easily detected, as well as high traffic activity and early weed growth. Attractive wrap-around glasses with adjustable nosepiece features shatter-proof purple polycarbonate safety lens. Protective case included. Ideal for golf courses, sports fields, sod farms and large turf areas.

- Turf stress detection at a glance!
- Case included
- 2-10 days before it's visible to naked eye
- Detects pythium, poa grass, yellow spot
- Broken sprinklers
- High traffic areas
- Early weed growth
- Adjustable nosepiece
- Shatter-proof purple polycarbonate lenses