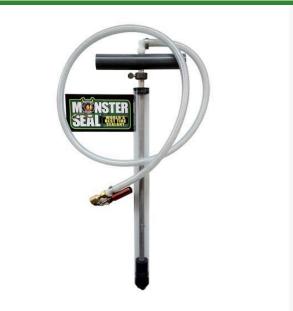

## **Monster Seal 5 Gallon Hand Pump**

## Details

Designed for 5 gallon pails for easy installation of sealant through the valve stem, and against up to 50 psi. Aluminum pump shaft is stamped with ounce markings, an adjustable thumb screw and calibrated to inject 1 to 10 oz. per pump stroke. Included are installation directions, tire dosage chart, valve core removal tool and quick connect valve stem chuck. Made in U.S.A.

- Works against up to 50 psi.
- Installs sealant through valve stem
- For use with 5 gallon pail
- Aluminum pump shaft
- Adjustable thumb screw
- Calibrated to inject 1 to 10 oz. per stroke
- Installation instructions included
- Tire dosage chart
- Value core removal
- Quick connect valve stem chuck