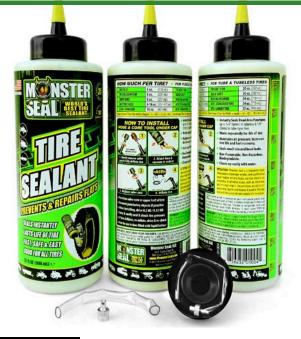

## Monster Seal Tire Sealant - 32 oz Bottle

## Details

Monster Seal tire sealant works for the life of the tire for both tubeless and tube-type tires to instantly repair and prevent flat tires due to tread punctures. Easily installed through the tire valve stem from a squeeze bottle or hand pump. Monster Seal coats the inside of the tire and remains liquid to maintain tire pressure and seal small rim and bead leaks.Biodegradable, non-flammable, nonhazardous and water soluble. One product works for tube-type and tubeless tires. Ideal for all size tires. 32 oz. Bottle. Made in U.S.A.

- Instantly Repairs and Prevents Flats for the Life of the Tire
- Seals Small Bead Leaks and rubber Porosity Leakage
- One Formula Works in Tube and Tubeless Tires
- Helps Maintain Tire Pressure
- Prevents Flats and Quickly Repair Flats
- Installs Through the Valve Stem
- Water Soluble, Biodegradable,, Non-Flammable, Non-hazardous
- Premixed Remains Liquid and Homogenous
- Cap Design Holds Filling Hose and Valve Core Tool
- 32 oz squeeze bottle
- Made in U.S.A.