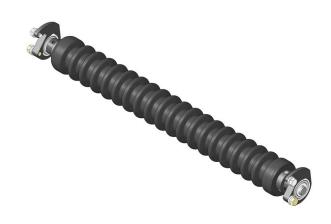

# Minuteman Rear Grooved Roller System RMR2302

#### **Details**

Complete roller systems include roller and two brackets with bearings.

### **Specifications**

Manufacturer R&R Products
Roller Body 2.5 in
Diameter

#### **Fits Models**

Ransomes 250

#### **Replacement Parts**

RMM3 End Hub - 7/8 ID RMMB157 Bearing w/Locking

Collar

RJ131 Bracket - Rear LH
RJ132 Bracket - Rear RH
RMM609 Bushing - Aluminum

Spacer

R446136 Washer - Lock 5/16

Zinc

R322-3 Bolt - Hex HD 5/16-18 x