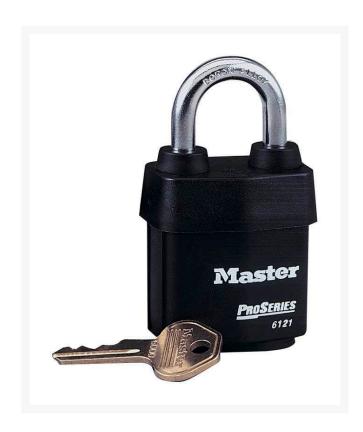

## Proseries Lock - Keyed Different

RML61210

## **Details**

1-1/8" wide laminated steel body with thermal plastic cover and cylinder dust cover protect lock body and key cylinder from dirt and dust in outdoor commercial applications where weather is a problem. Removable cylinder can be replaced or repinned. Hardened chrome boron alloy steel shackles repel saws and bolt cutters. Dual locking shackles resist forcing and prying; pick resistant spool pins prevent unauthorized entry. Keyed different.

- 2-1/8" wide laminated steel with thermal plastic cover
- Dust cover protects lock and key cylinder
- Removable cylinder
- Dual locking shackles
- Hardened chrome boron alloy steel shackle
- Resists forcing, prying; repels saws and bolt cutters
- 1-1/8" shackle, keyed different