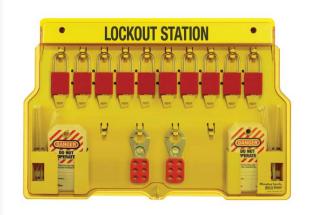

### Details

Lockout station features a molded Lexan base with a lockable, see-through cover. Easy to carry, a zippered pouch holds a worker's personal padlocks and other small lockout devices. Key registration card included to track and record all key codes in the facility. Reinforced snap lock clips provide easy padlock and hasp storage and removal. 4 lock station includes: (1) 497A Tags (12/pk), (2) 420 Hasps, (4) 4 RED Padlocks. 10-lock station includes 10 Xenoy padlocks, 2 heavy duty steel hasps and 24 "Danger-Do Not Operate" (English/Spanish) lockout ID Tags with ties. 15-1/4" x 22 x 1-3/4". OSHA compliant.