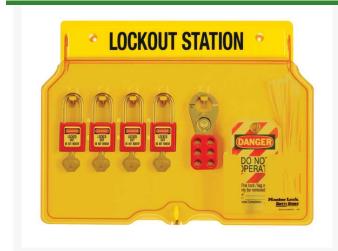

#### **Details**

Lockout station features a molded Lexan base with a lockable, see-through cover. Easy to carry, a zippered pouch holds a worker's personal padlocks and other small lockout devices. Key registration card included to track and record all key codes in the facility. Reinforced snap lock clips provide easy padlock and hasp storage and removal. 4 lock station includes: (1) 497A Tags (12/pk), (2) 420 Hasps, (4) 4 RED Padlocks. 10-lock station includes 10 Xenoy padlocks, 2 heavy duty steel hasps and 24 "Danger-Do Not Operate" (English/Spanish) lockout ID Tags with ties. 15-1/4" x 22 x 1-3/4". OSHA compliant.