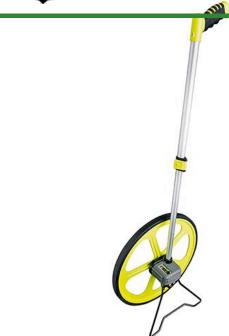

## Measuring Wheel - 14.3in - Meters/Decimeters

RMK45M

## **Details**

Ideal size for landscape professional or contractor with the portability of a small wheel and versatility of a large wheel. Features a 14.3" (36.3 cm) diameter, 45" (114.3 cm) circumference wheel. 5-digit counter with magnifying lens and push button reset button reads up to 9,999. Two-piece telescoping twist and lock handle with pistol grip. Bright yellow color. Kickstand allows wheel to stand upright. Available in feet+inches or meters+decimeters. Weighs 4.5 lbs. One year warranty.

- Ideal for landscape professionals or contractors
- 14.3" diameter, 45" circumference wheel
- 5-digit counter to 10,000
- Magnifying lens
- Push-button reset
- Two-piece telescoping twist and lock handle
- Adjustable handle with pistol grip
- Bright yellow
- Weight 4.5 lbs.
- One year warranty
- Measures in meters / DM