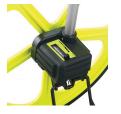

## **Details**

Ideal size for landscape professional or contractor with the portability of a small wheel and versatility of a large wheel. Features a 14.3" (36.3 cm) diameter, 45" (114.3 cm) circumference wheel. 5-digit counter with magnifying lens and push button reset button reads up to 9,999. Two-piece telescoping twist and lock handle with pistol grip. Bright yellow color. Kickstand allows wheel to stand upright. Available in feet+inches or meters+decimeters. Weighs 4.5 lbs. One year warranty.

- Ideal for landscape professionals or contractors
- 14.3" diameter, 45" circumference wheel
- 5-digit counter to 10,000
- Magnifying lens
- Push-button reset
- Two-piece telescoping twist and lock handle
- Adjustable handle with pistol grip
- Bright yellow
- Weight 4.5 lbs.
- One year warranty
- Measures in meters / DM