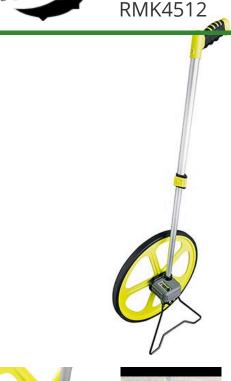

## Measuring Wheel - 14.3in - Feet/Inches

## **Details**

Ideal size for landscape professional or contractor with the portability of a small wheel and versatility of a large wheel. Features a 14.3" (36.3 cm) diameter, 45" (114.3 cm) circumference wheel. 5-digit counter with magnifying lens and push button reset button reads up to 9,999. Two-piece telescoping twist and lock handle with pistol grip. Bright yellow color. Kickstand allows wheel to stand upright. Available in feet+inches or meters+decimeters. Weighs 4.5 lbs. One year warranty.

- Ideal for landscape professionals or contractors
- 14.3" diameter, 45" circumference wheel
- 5-digit counter to 10,000
- Magnifying lens
- Push-button reset
- Two-piece telescoping twist and lock handle
- Adjustable handle with pistol grip
- Bright yellow
- Weight 4.5 lbs.
- One year warranty
- Measures in feet and inches