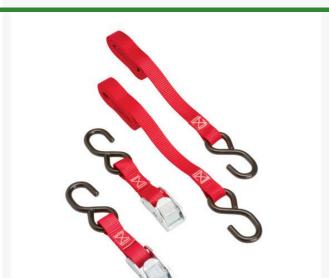

## **Details**

Perfectly designed for securing ATVs and mowers to a trailer or pickup truck. Fast, easy to use cam buckle with a quick release thumb button. The cam buckle teeth grip the Hi-Test webbing and exceed the needs of demanding applications. Just hook up and pull to make tight. Press to release. Non-marring, full-size, vinyl coated hooks. Working Load Limit: 400 lb. Break Strength: 12,000 lb. 1" W x 6' L. Pkg/2.

- Designed for securing ATVs and mowers
- Easy to use cam buckle with quick release thumb butteon
- Hi-Test webbing
- Pull to tighten
- Press to release
- Non-marring
- Full size, vinyl coated hooks
- Working load limit: 400 lbs.
- Break strength: 12,000
- 1" W x 6' L.
- Package of 2