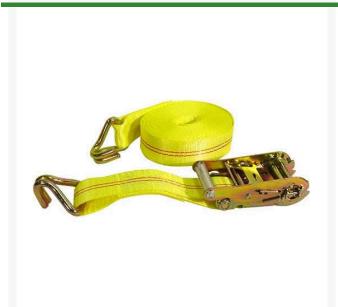

## **Details**

Choose these 27' x 2" tie downs for demanding applications. The ratchet assembly allows for easy adjustment and greater tension with minimal force. Features include a spring-loaded release mechanism preventing the ratchet from opening accidentally. Equipped with steel double J-hooks and Hi-Test webbing. Working Load Limit: 3,333 lbs. Break Strength: 10,000 lbs. Size 2" W x 27' L.

- Heavy-duty tie-downs for demanding applications
- Ratchet assembly
- Spring-loaded release
- Won't open accidentally
- Steel double J-hooks
- Hi-Test webbing
- Working Load Limit: 3,333 lbs.
- Break Strength: 10,000 lbs.