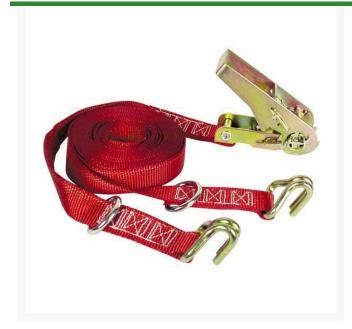

## Ratchet Tie Down w/ Dbl J-Hooks - 16ft x 1in

RMK05516

## **Details**

Great for bundling pipes or lumber on truck racks. Compact steel double J-hooks and D-ring. Ratchets provide maximum tension with minimum force. Hi-Test webbing exceeds the needs of demanding applications. Safety First, spring-loaded release mechanism prevents ratchet from opening accidentally. Hooks attach to anchor point or loop back to D-ring. Working Load Limit: 1,000 lbs. Break Strength 3,000 lbs. 1" W x 16' L.

- 1,000 lbs. working strength
- Steel double J-hooks and D-ring
- Maximum tension with minimal force
- Hi-Test webbing exceeds expectations
- Spring-loaded release mechanism
- Hooks attach to anchor point or loop back to D ring
- 3,000 lbs. break strength
- 1" x 16 feet