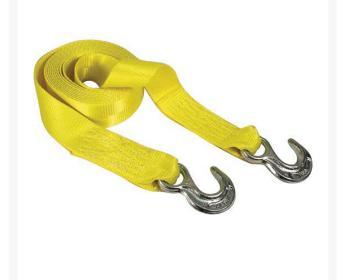

## Details

The best way to tow. Zinc plated forged hooks easily attach to vehicle frame. Lighter than tow chain, will not rust, rot or mildew. Stores easily. Break strength 12,000 lbs. Maximum vehicle wt. 5,000 lbs. 15' Length. Yellow.

- Max vehicle weight 5,000 lbs.
- Zinc plated forged hooks
- Lighter than two chain
- Will not rust, rot or mildew
- Easy to store
- Break strength: 12,000 lbs.
- 15 foot length

## Specifications

Manufacturer Color Length R&R Products Yellow 15 ft