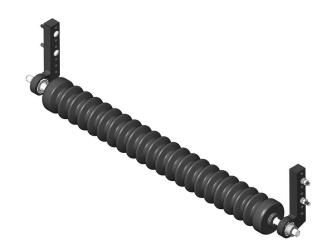

# Minuteman Rear Grooved Roller System RMJ9022

#### **Details**

Complete roller systems include roller and two brackets with bearings.

## **Specifications**

Manufacturer R&R Products

Roller Body 3.5 in

Diameter

Weight 18.5 lb

#### **Replacement Parts**

RMM3 End Hub - 7/8 ID RJ931 Bracket - Rear LH RJ932 Bracket - Rear RH RMMB157 Bearing w/Locking

Collar

RMM602 Bolt - Carriage 5/16-18

x 2 Gr 5

R453009 Washer - Flat 5/16 SAE R446136 Washer - Lock 5/16