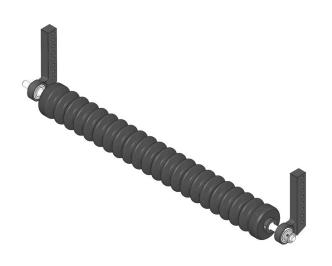

# Minuteman Rear Grooved Roller System RMJ9012

### Details

Complete roller systems include roller and two brackets with bearings.

### Specifications

Manufacturer Roller Body Diameter Weight R&R Products 3.5 in

18 lb

### **Replacement Parts**

| RMM3    | End Hub - 7/8 ID        |
|---------|-------------------------|
| RJ932   | Bracket - Rear RH       |
| RJ931   | Bracket - Rear LH       |
| RMMB157 | Bearing w/Locking       |
|         | Collar                  |
| RMM602  | Bolt - Carriage 5/16-18 |
|         | x 2 Gr 5                |
| R453009 | Washer - Flat 5/16 SAE  |
| R446136 | Washer - Lock 5/16      |
|         | Zinc                    |
| RMM603  | Nut - Hex 5/16-18       |