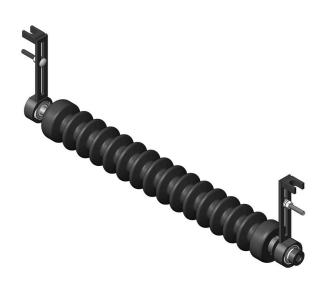

# Minuteman Front Grooved Roller System

RMJ3301

#### Details

Complete roller systems include roller, two brackets with bearings and mounting hardware.

### Specifications

Manufacturer Roller Body Diameter Weight R&R Products 3 in 10 lb

#### **Fits Models**

Jacobsen LF-135 Jacobsen LF-3400 Jacobsen LF-3800 Jacobsen LF-4677

Replacement Parts RMM3

RJ121A

RMM602

R453009 R446136

**RMM603** 

**RMMB157** 

| End Hub - 7/8 ID        |
|-------------------------|
| Bearing w/Locking       |
| Collar                  |
| Bracket - Front LH/RH   |
| Extended                |
| Bolt - Carriage 5/16-18 |
| x 2 Gr 5                |
| Washer - Flat 5/16 SAE  |
| Washer - Lock 5/16      |
| Zinc                    |
| Nut - Hex 5/16-18       |
|                         |