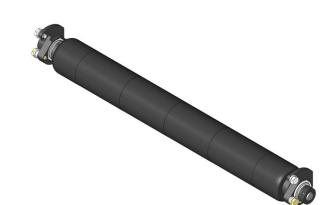

# Minuteman Rear Smooth Roller System RMJ3003

#### **Details**

Complete roller systems include roller, two brackets with bearings and mounting hardware.

### **Specifications**

Manufacturer R&R Products Roller Body 2.5 in

Diameter

Weight 9 lb