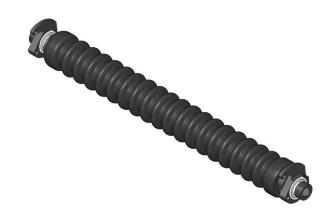

# Minuteman Rear Grooved Roller System RMJ3002

#### **Details**

Complete roller systems include roller, two brackets with bearings and mounting hardware.

### **Specifications**

Manufacturer R&R Products
Roller Body 2.5 in

Diameter

Weight 8 lb