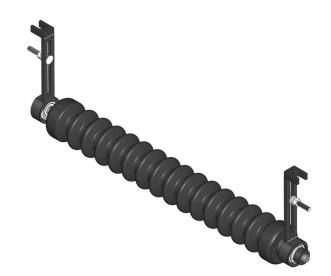

# Minuteman Front Grooved Roller System RMJ3001

#### **Details**

Complete roller systems include roller, two brackets with bearings and mounting hardware.

## **Specifications**

Manufacturer R&R Products

Roller Body 3 in

Diameter

Weight 10 lb

#### **Replacement Parts**

RMM3 End Hub - 7/8 ID

RJ121 Bracket - Front LH/RH

RMMB157 Bearing w/Locking

Collar

RMM604 Bolt - Carriage 3/8-16 x

2 Gr 5

R453009 Washer - Flat 5/16 SAE R120177 Washer - Lock 3/8 R443110 Nut - 3/8-16 Hex