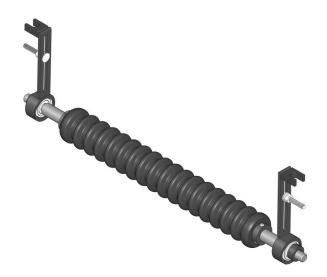

# Minuteman Front Grooved Roller System RMD5004

#### **Details**

Complete roller systems include roller and two brackets with bearings.

## **Specifications**

Manufacturer R&R Products

Roller Body 2.5 in

Diameter

Weight 10 lb

### **Replacement Parts**

RMM3 End Hub - 7/8 ID RJ121A Bracket - Front LH/RH

Extended

RMMB157 Bearing w/Locking

Collar

RMM602 Bolt - Carriage 5/16-18

x 2 Gr 5

R453009 Washer - Flat 5/16 SAE R446136 Washer - Lock 5/16