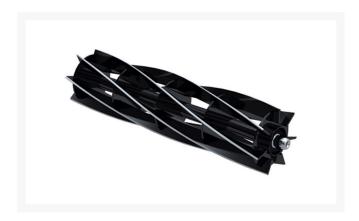

## **Details**

R&R Reel blades are manufactured from high carbon-boron alloy steel and then hardened to RC46-49 to match the temper of our bedknives and original equipment bedknives. All R&R Reels are cylindrically ground on bearing surfaces and then relief ground. Reels are then precision computer balanced for extended bearing and reel life. R&R Products Reels are guaranteed against defects in material and workmanship for the life of the reel under normal use.

- High Carbon-Boron Alloy Steel
- Cylindrically Ground on Bearing Surfaces
- Precision Computer Balanced

Replaces

Ransomes MBF0325

**Specifications** 

Manufacturer R&R Products

**Fits Models** 

Ransomes 185, 285, 300, 305 & 405