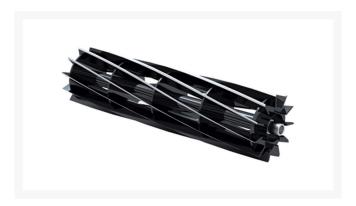

## **Details**

R&R Reel blades are manufactured from high carbon-boron alloy steel and then hardened to RC46-49 to match the temper of our bedknives and original equipment bedknives. All R&R Reels are cylindrically ground on bearing surfaces and then relief ground. Reels are then precision computer balanced for extended bearing and reel life. R&R Products Reels are guaranteed against defects in material and workmanship for the life of the reel under normal use.

- High Carbon-Boron Alloy Steel
- Cylindrically Ground on Bearing Surfaces
- Precision Computer Balanced