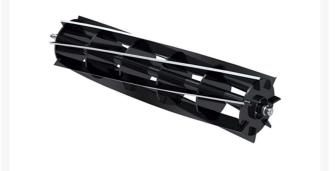

## Reel - 7 Blade RH

RMBC1503

## Details

R&R Reel blades are manufactured from high carbon-boron alloy steel and then hardened to RC46-49 to match the temper of our bedknives and original equipment bedknives. All R&R Reels are cylindrically ground on bearing surfaces and then relief ground. Reels are then precision computer balanced for extended bearing and reel life. R&R Products Reels are guaranteed against defects in material and workmanship for the life of the reel under normal use.

- High Carbon-Boron Alloy Steel
- Cylindrically Ground on Bearing Surfaces
- Precision Computer Balanced

Replaces

Ransomes

MBC1503

Specifications

Manufacturer

**R&R** Products

Fits Models Ransomes 180