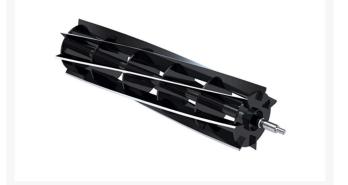

## Reel - 7 Blade LH

RMBC1502

## Details

R&R Reel blades are manufactured from high carbon-boron alloy steel and then hardened to RC46-49 to match the temper of our bedknives and original equipment bedknives. All R&R Reels are cylindrically ground on bearing surfaces and then relief ground. Reels are then precision computer balanced for extended bearing and reel life. R&R Products Reels are guaranteed against defects in material and workmanship for the life of the reel under normal use.

- High Carbon-Boron Alloy Steel
- Cylindrically Ground on Bearing Surfaces
- Precision Computer Balanced

Replaces

Ransomes

MBC1502

Specifications

Manufacturer

**R&R** Products

Fits Models Ransomes 180