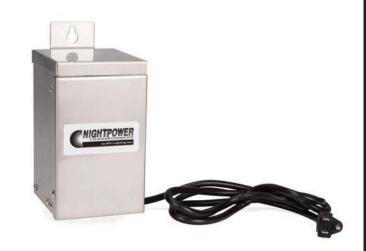

## **Low Voltage Transformer w/Timer -** 75w

RLVT210-75

## **Details**

Stainless steel enclosure is rain-tight with hinged lockable cover and multiple knockouts throughout bottom and sides. Features include built-in timer, field installed photocell, large wiring voltage tap lugs, 6' outdoor line cord and one circuit breaker protecting each output circuit. All units "plug and go" ready for field install accessories.

- Stainless steel NEMA style rain-tight keyhole mount enclosure
- Large wiring voltage tap lugs
- Complete wiring instructions
- Built-In timer, removable
- Field install photocell
- 6' outdoor line cord
- Low voltage circuit breaker. One breaker protecting each output circuit.
- ETL 1838