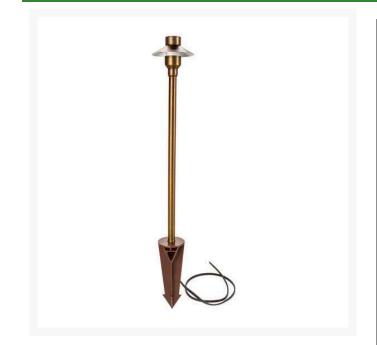

## Path Light Fixture - 18" Mini Step Top Antique Bronze

RLV1330-18-AB

## Details

Heavy weight solid cast brass fixtures look great illuminating any path or walkway. Bi-pin receiver accepts both LED and Halogen low voltage bulbs. Includes 8" easy install hammer ground stake. Mini step top Antique Bronze.

- Path or walkway lighting
- Heavy weight solid cast brass
- LED or Halogen low voltage bulbs
- Includes 8" easy install hammer ground stake
- Mini step top