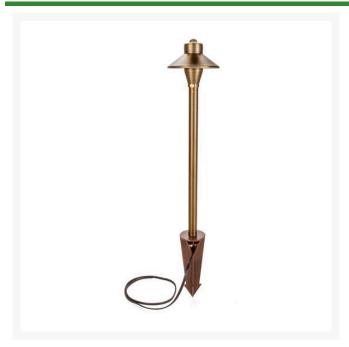

## Path Light Fixture - 18" Medium Step Top Antique Bronze

RLV1320-18-AB

## **Details**

Heavy weight solid cast brass fixtures look great illuminating any path or walkway. Bi pin receiver accepts both LED and Halogen low voltage bulbs. Includes 8" easy install hammer ground stake. Medium step top Antique Bronze.

- Path or walkway lighting
- Heavy weight solid cast brass
- LED or Halogen low voltage bulbs
- Includes 8" easy install hammer ground stake
- Medium step top

## **Specifications**

Manufacturer R&R Products

Height 18 in Lamp Type G4 12V Shade Diameter 5 in

**Gritmaster** 

309 Percy Osborn Road Morningside, 4001

https://gritmaster.rrproducts.com/