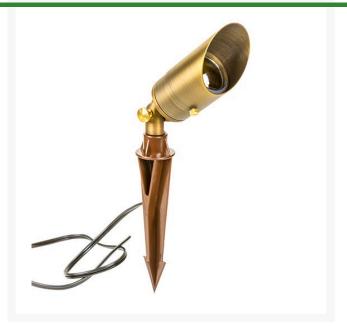

## Details

The Adjustable Round fixture is contructed of heavy solid cast brass, a convex lens that will not collect water, a copper socket with silicone seals and gaskets insure longevity. Body measures 2-1/2" in diameter by 3-1/2" long. Fully adjustable brass shroud allows beam output to be easily focused. Includes 24" wire lead and hammer stake. MR16 Bulb not included.

- Great for uplighting application
- Heavy duty with convex lens
- LED or Halogen low voltage bulb
- Includes 24" wire lead and hammer stake
- Bulb not included