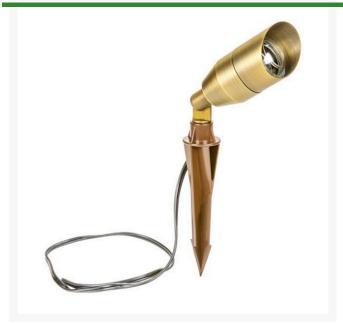

## **Mid Round Spot Light - Antique Bronze**

**RLV1240-AB** 

## **Details**

The Mid Round fixture is contructed of heavy solid cast brass, a convex lens that will not collect water, a copper socket with silicone seals and gaskets insure longevity. Body measures 2-1/2" in diameter by 4" long. Internal spring tension keeps bulb forward for maximum light output. Includes 24" wire lead and hammer stake. MR16 Bulb not included.

- Great for uplighting application
- Heavy duty with convex lens
- LED or Halogen low voltage bulb
- Includes 24" wire lead and hammer stake
- Bulb not included

## **Specifications**

Manufacturer R&R Products Lamp Type MR16 12V

**Gritmaster** 

309 Percy Osborn Road Morningside, 4001