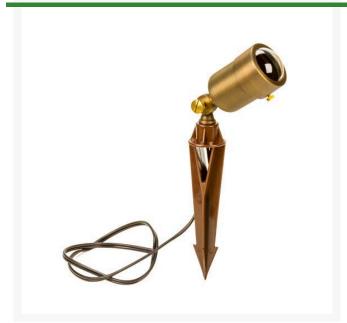

## **Details**

The Little Hefty Round fixture is contructed of heavy solid cast brass, a convex lens that will not collect water, a copper socket with silicone seals and gaskets insure longevity. Body measures 2-1/4" in diameter by 3" long. Works well with LED or halogen lamps. Includes 24" wire lead and hammer stake. MR16 Bulb not included.

- Great for uplighting application
- Heavy duty solid cast brass with convex lens
- Includes 24" wire lead and hammer stake
- LED or Halogen low voltage bulb
- Bi-pin bulb not included