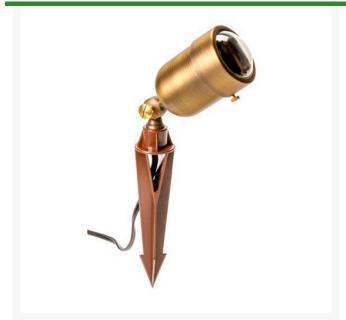

## **Details**

The Hefty Round series fixtures are contructed of heavy solid cast brass, a convex lens that will not collect water, a copper socket with silicone seals and gaskets insure longevity. Body measures 3" in diameter and 4" long. Works well with LED or halogen lamps. Includes 24" wire lead and hammer stake. MR16 Bulb not included.

- Great for uplighting application
- Heavy duty solid cast brass with convex lens
- LED or halogen low voltage bulb
- Includes 24" wire lead and hammer stake
- Bi-pin bulb not included